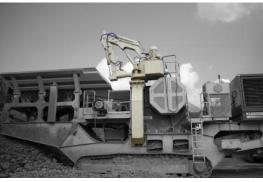

## THE MASTERS OF MOBILE

Whether your mobile crusher be hydraulic or electric Tecman has a mobile crusher boom system that is custom designed to suit your crusher.

Tecman can design and manufacture a boom system not only to have the correct geometry to break in the crusher, but also to fold within transport dimensions. Or in the case of larger mobile crushers, are easy to break down for transport purposes.

Tecman also offers lifting packages to aid with changing crusher jaw liners and with precise radio control the Tecman mobile boom system becomes not only a production increasing tool, but also a maintenance and safety tool.