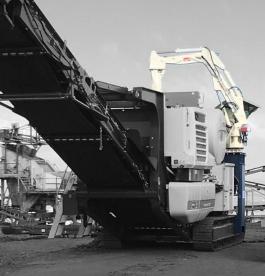

## THE MASTERS OF MOBILE

Whether your mobile crusher be hydraulic or electric Tecman has a mobile crusher boom system that is custom designed to suit your crusher.

Tecman can design and manufacture a boom system not only to have the correct geometry to break in the crusher, but also to fold within transport dimensions. Or in the case of larger mobile crushers, are easy to break down for transport purposes.

Tecman also offers lifting packages to aid with changing crusher jaw liners and with precise radio control the Tecman mobile boom system becomes not only a production increasing tool, but also a maintenance and safety tool.