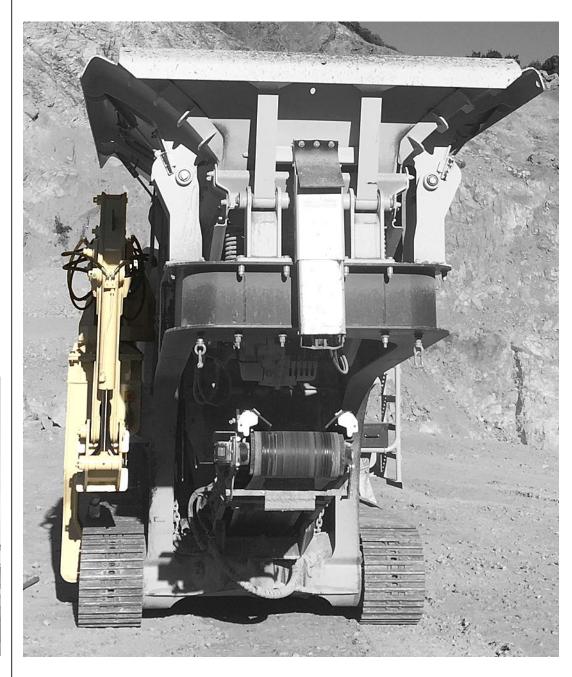

## THE MASTERS OF MOBILE

Whether your mobile crusher be hydraulic or electric Tecman has a mobile crusher boom system that is custom designed to suit your crusher.

Tecman can design and manufacture a boom system not only to have the correct geometry to break in the crusher, but also to fold within transport dimensions. Or in the case of larger mobile crushers, are easy to break down for transport purposes.

Tecman also offers lifting packages to aid with changing crusher jaw liners and with precise radio control the Tecman mobile boom system becomes not only a production increasing tool, but also a maintenance and safety tool.