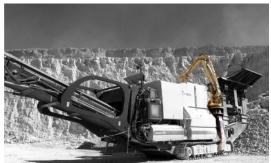

## THE MASTERS OF MOBILE

Whether your mobile crusher be hydraulic or electric Tecman has a mobile crusher boom system that is custom designed to suit your crusher.

Tecman can design and manufacture a boom system not only to have the correct geometry to break in the crusher, but also to fold within transport dimensions. Or in the case of larger mobile crushers, are easy to break down for transport purposes.

Tecman also offers lifting packages to aid with changing crusher jaw liners and with precise radio control the Tecman mobile boom system becomes not only a production increasing tool, but also a maintenance and safety tool.