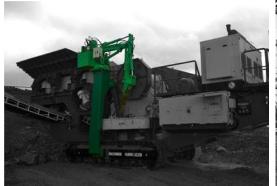

## THE MASTERS OF MOBILE

Whether your mobile crusher be hydraulic or electric Tecman has a mobile crusher boom system that is custom designed to suit your crusher.

Tecman can design and manufacture a boom system not only to have the correct geometry to break in the crusher, but also to fold within transport dimensions. Or in the case of larger mobile crushers, are easy to break down for transport purposes.

Tecman also offers lifting packages to aid with changing crusher jaw liners and with precise radio control the Tecman mobile boom system becomes not only a production increasing tool, but also a maintenance and safety tool.