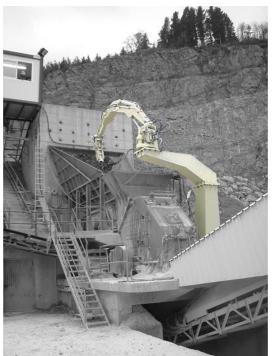

## PRODUCTION INCREASING TECHNOLOGY

Whether it be a new installation or a retro fit Tecman Horizontal Shaft Impact Crusher rock breaker boom systems can be custom designed to fit your requirements.

The revolutionary Tecman Integrate Column System complete with integrated power pack allows the boom system to be perfectly aligned with the jaw giving optimal boom geometry for the removal of blocking or bridging material with ease.

The state of the art Tecman OPTIMe control systems also allows Tecman Boom Systems to automatically go to work and park positions with one touch. This means installations can be positioned in areas where the operator risks damaging structures to position the boom, but are optimal for operation with little to no risk.

But the most important feature is that you do not have to stop your crusher to clear bridging and blocking material as Tecman HSI Crusher Boom Systems can be calibrated to work safely within 500mm (20 inches) of the rotor. The seamlessly clears all blockages in minutes.