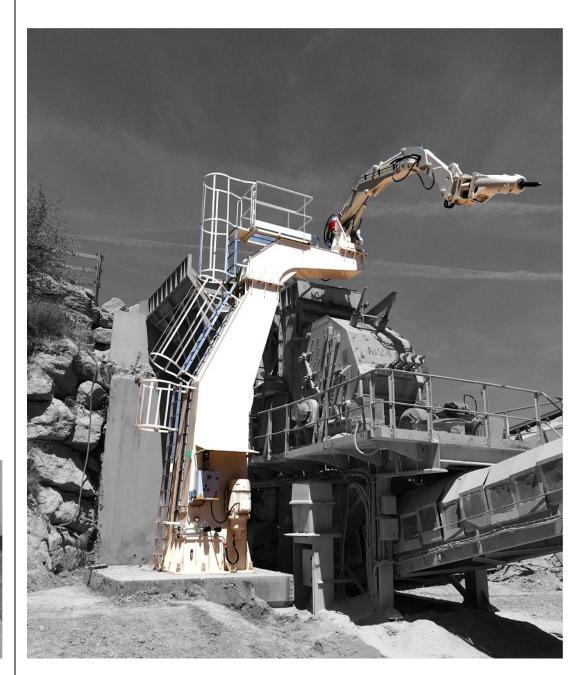

## PRODUCTION INCREASING TECHNOLOGY

Whether it be a new installation or a retro fit Tecman Horizontal Shaft Impact Crusher rock breaker boom systems can be custom designed to fit your requirements.

The revolutionary Tecman Integrate Column System complete with integrated power pack allows the boom system to be perfectly aligned with the jaw giving optimal boom geometry for the removal of blocking or bridging material with ease.

But the most important feature is that you do not have to stop your crusher to clear bridging and blocking material as Tecman HSI Crusher Boom Systems can be calibrated to work safely within 500mm (20 inches) of the rotor. The seamlessly clears all blockages in minutes.