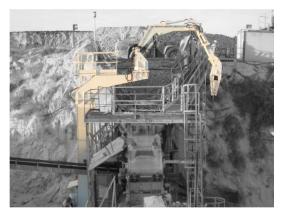

## **For HSI Crusher Installations**

## PRODUCTION INCREASING TECHNOLOGY

Whether it be a new installation or a retro fit Tecman Horizontal Shaft Impact Crusher rock breaker boom systems can be custom designed to fit your requirements.

The revolutionary Tecman Integrate Column System complete with integrated power pack allows the boom system to be perfectly aligned with the jaw giving optimal boom geometry for the removal of blocking or bridging material with ease.