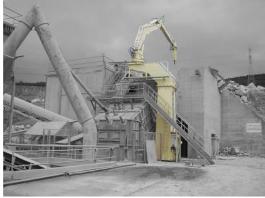

## PRODUCTION INCREASING TECHNOLOGY

Whether it be a new installation or a retro fit Tecman Horizontal Shaft Impact Crusher rock breaker boom systems can be custom designed to fit your requirements.

The revolutionary Tecman Integrate Column System complete with integrated power pack allows the boom system to be perfectly aligned with the jaw giving optimal boom geometry for the removal of blocking or bridging material with ease.

The state of the art Tecman OPTIMe control systems also allows Tecman Boom Systems to automatically go to work and park positions with one touch. This means installations can be positioned in areas where the operator risks damaging structures to position the boom, but are optimal for operation with little to no risk.